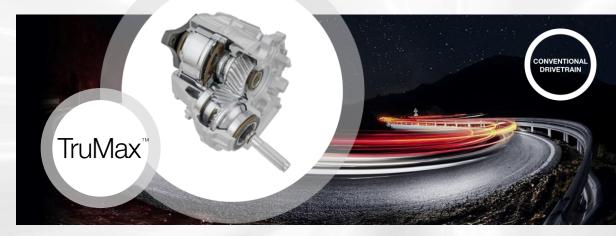

## TruMax<sup>™</sup>

Magna Powertrain's TruMax<sup>™</sup> Transfer Case is a single speed full time transfer case (i.e. permanent 4-wheel drive with center differential).

## **Features and Specifications**

- Beveloid gear drive front output, which offers significant space improvements over traditional transfer cases like chain or 3 gear front output drive configurations.
- Open center differential with small pre loaded friction clutch to damp load change reactions
- Center distance: 95 mm
- Torque distribution (fr/rr): 45/55 or 31/69