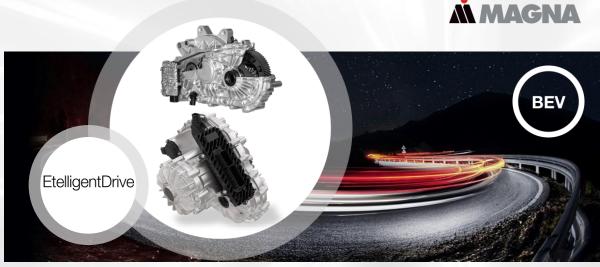

# eDrive Gearboxes

Compact, value focused electric drive transmissions for traction EV applications, covering a wide torque range for all vehicle segments including pick-ups, LCV and sports cars. Our portfolio contains 1- & 2-speed options as single or duo drive products supporting related options as parklock, decoupling, torque vectoring and seamless shifting capabilities.

### **Features and Specifications**

- Wide e-motor input torque range up to 660 Nm
- 2-speed including high performance shifting solutions (2eDCT)
- Duo variant is capable of 2 e-motor inputs